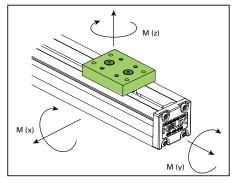

### **No Rail**

Non-motorized. Economical alternative rail. Used for low load, speed. Load can ONLY come from X axis.

# **CARRIAGE LOADS**

|             | Х              | Y              | Z              | Normal Load    |
|-------------|----------------|----------------|----------------|----------------|
| No Rail     | Mx = 20 lb/in  | Mx = 20 lb/in  | Mx = 20 lb/in  | Mx = 50 lb/in  |
| Single Rail | Mx = 145 lb/in | Mz = 110 lb/in | Mz = 110 lb/in | Mx = 150 lb/in |
| Double Rail | Mx = 200 lb/in | My = 300 lb/in | Mz = 200 lb/in | Mx = 300 lb/in |