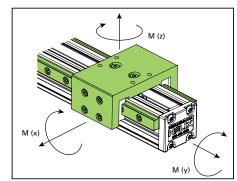

#### **Double Rail**

NEMA 14, 17 and 23 stepper motor compatible. Highest load and speed. Load can come from X, Y and Z axis.

# **CARRIAGE LOADS**

|             | Х              | Y              | Z              | Normal Load    |
|-------------|----------------|----------------|----------------|----------------|
| No Rail     | Mx = 20 lb/in  | Mx = 20 lb/in  | Mx = 20 lb/in  | Mx = 50 lb/in  |
| Single Rail | Mx = 145 lb/in | Mz = 110 lb/in | Mz = 110 lb/in | Mx = 150 lb/in |
| Double Rail | Mx = 200 lb/in | My = 300 lb/in | Mz = 200 lb/in | Mx = 300 lb/in |