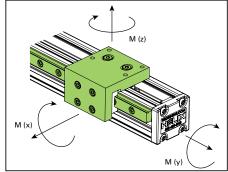

## **Single Rail**

NEMA 14, 17 and 23 stepper motor compatible. Higher load and speed. Load can come from X, Y and Z axis.

# **CARRIAGE LOADS**

|             | Х              | Y              | Z              | Normal Load    |
|-------------|----------------|----------------|----------------|----------------|
| No Rail     | Mx = 20 lb/in  | Mx = 20 lb/in  | Mx = 20 lb/in  | Mx = 50 lb/in  |
| Single Rail | Mx = 145 lb/in | Mz = 110 lb/in | Mz = 110 lb/in | Mx = 150 lb/in |
| Double Rail | Mx = 200 lb/in | My = 300 lb/in | Mz = 200 lb/in | Mx = 300 lb/in |