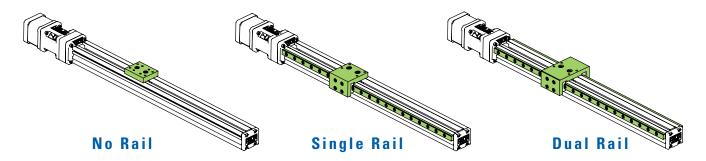

### **No Rail**

Non-motorized. Economical alternative rail. Used for low load, speed. Load can ONLY come from X axis.

## **Single Rail**

NEMA 14, 17 and 23 stepper motor compatible. Higher load and speed. Load can come from X, Y and Z axis.

#### **Double Rail**

NEMA 14, 17 and 23 stepper motor compatible. Highest load and speed. Load can come from X, Y and Z axis.